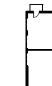

# 11'-8" SHWR [3.55 m] 35.2 ft (3.3 m) AREA 88.1 ft (8.2 m) [2.67 m] [2.92 m] LIVING / DINING 150.4 ft (14.0 m ) **KITCHEN** 41.1 ft (3.8 m) AREA 111.1 ft (10.3 m) 12'-6" [4.97 m] [3.81 m] BALCONY [6.60 m]

#### TOTAL SPACE

646 ft2 (59.96 m2)

#### INTERIOR

552 ft2 (51.28 m2)

#### **EXTERIOR**

94 ft2 (8.68 m2)

STREET

ALBERT