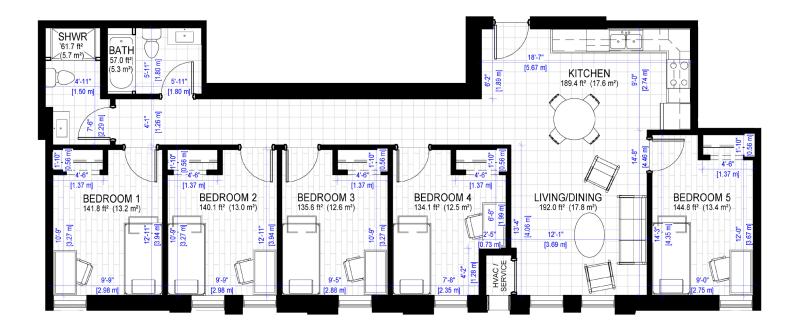

## **Suite 201**

ACCOMMOD8U

1272 ft<sup>2</sup> (118 m<sup>2</sup>)

1.519.340.0172

208 Sunview Street. Waterloo, Ontario

accommod8u.com

ALL ROOM MEASUREMENTS ARE APPROXIMATE

- \* Apartments are to be used in a manner that complies with the tenant's lease, and all applicable law, which includes federal and provincial laws, and all municipal by-laws, including zoning by-laws.
- \* All plans, dimensions, areas and specifications are approximate and are subject to change without notice. Although other factors will possibly influence the final decision, the ultimate satisfaction of the end user is high priority.